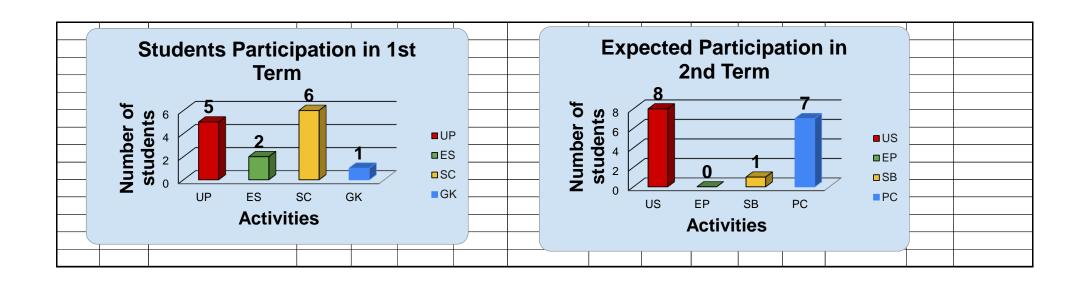

|       |      | KEYS                                                                                                                                   |       |       |       |       |             |          |          |             |       |       |             |            |   |
|-------|------|----------------------------------------------------------------------------------------------------------------------------------------|-------|-------|-------|-------|-------------|----------|----------|-------------|-------|-------|-------------|------------|---|
|       | UP   | Urdu Poetry                                                                                                                            |       |       |       |       |             |          |          |             |       |       |             |            |   |
|       | ES   | English Speech                                                                                                                         |       |       |       |       |             |          |          |             |       |       |             |            |   |
|       | SC   | Singing Competetion                                                                                                                    |       |       |       |       |             |          |          |             |       |       |             |            |   |
|       | GK   | General Knowledge                                                                                                                      |       |       |       |       |             |          |          |             |       |       |             |            |   |
|       | US   | Urdu Speech                                                                                                                            |       |       |       |       |             |          |          |             |       |       |             |            |   |
|       | PC   | Poster Competetion                                                                                                                     |       |       |       |       |             |          |          |             |       |       |             |            |   |
|       | SB   | Speeling Bee                                                                                                                           |       |       |       |       |             |          |          |             |       |       |             |            |   |
|       | EP   | English Poetry                                                                                                                         |       |       |       |       |             |          |          |             |       |       |             |            |   |
|       |      |                                                                                                                                        |       |       |       |       |             |          |          |             |       |       |             |            |   |
|       | NP   | Not Prepared                                                                                                                           |       |       |       |       |             |          |          |             |       |       |             |            |   |
|       | AB   | Absent                                                                                                                                 |       |       |       |       |             |          |          |             |       |       |             |            |   |
|       |      |                                                                                                                                        |       |       |       | S 5 D |             |          |          |             |       |       |             |            |   |
|       |      | Note. Highligted students with Green colour have qualified for the Semifinal Roun each activity is carrying 50 marks in all the rounds |       |       |       |       |             |          |          |             |       |       |             |            |   |
|       |      | each activity is carr                                                                                                                  |       |       |       |       |             |          |          |             |       |       |             |            |   |
|       |      |                                                                                                                                        |       |       |       |       |             |          |          |             |       |       |             |            |   |
|       |      |                                                                                                                                        |       |       |       |       | (1st Term)  |          | E        |             |       |       | 2 (2nd Tern | n)         |   |
| Sr.No | Adm# | Student Name                                                                                                                           | UP    | ES    | SC    | GK    | Fotal Marks | % Age    | 08       | EP.         | SB    | PC    | Fotal Marks | % Age      |   |
| 1     |      | SYED ASJAL ALI                                                                                                                         | 45    |       |       | 50    | 95          | 95%      | 37       |             | 48    |       | 85          | 85%        |   |
| 2     |      | HANCIKA                                                                                                                                | 44    |       | 47    |       | 91          | 91%      | 42       |             |       | 32    | 74          | 74%        |   |
| 3     |      | KEVIN RIAN                                                                                                                             | 23    |       | 41    |       | 64          | 64%      | 36       |             |       | 48    | 84          | 84%        |   |
| 4     |      | ARISH MAHMOOD                                                                                                                          | 41    | 0.5   | 34    |       | 75          | 75%      | 38       |             |       | 35    | 73          | 73%        |   |
| 5     |      | DARREL EDWARD                                                                                                                          |       | 35    | 15    |       | 50          | 50%      | 43       |             |       | 30    | 73          | 73%        |   |
| 6     |      | KEVIN SABER                                                                                                                            | 10    | AB    | 44    |       | 44          | 44%      | 7        |             |       | AB    | 7           | 7%         |   |
| 7     |      | TAMAR AYAN                                                                                                                             | 43    |       | 21    |       | 64          | 64%      | AB       |             |       | AB    | 0           | 0%         |   |
| 8     |      | ASMAYIAH HAROON                                                                                                                        |       |       |       |       | 0           | 0%<br>0% | 46<br>46 | 4.4         |       | 45    | 91<br>90    | 91%<br>90% |   |
| 9     | 2049 | AARON PATRICK                                                                                                                          | Total | Total | Total | Total | U           | U%       | Total    | 44<br>Total | Total | Total | 90          | 90%        |   |
|       |      |                                                                                                                                        | 5     | 2     | 6     | 10181 |             |          | 8        | 10tai       | 10tai | 7     |             |            |   |
|       |      |                                                                                                                                        | 3     |       | 0     | ı     |             |          | 0        | U           | ı     | 1     |             |            | 1 |
|       |      |                                                                                                                                        |       |       |       |       |             |          |          |             |       |       |             |            |   |
|       |      |                                                                                                                                        |       |       |       |       |             |          |          |             |       |       |             |            |   |
|       |      |                                                                                                                                        |       |       |       |       |             |          |          |             |       |       |             |            |   |
|       |      |                                                                                                                                        |       |       |       |       |             |          |          |             |       |       |             |            |   |
|       |      |                                                                                                                                        |       |       |       |       |             |          |          |             |       |       |             |            |   |
|       |      |                                                                                                                                        |       |       |       |       |             |          |          |             |       |       |             |            |   |
|       |      |                                                                                                                                        |       |       |       |       |             |          |          |             |       |       |             |            |   |
|       |      | 1                                                                                                                                      |       |       |       | 1     |             |          | 1        |             |       |       |             |            |   |